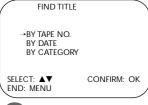

#### TAPE MANAGER

Press to access the Tape Manager directory screen. Details are on page 64.